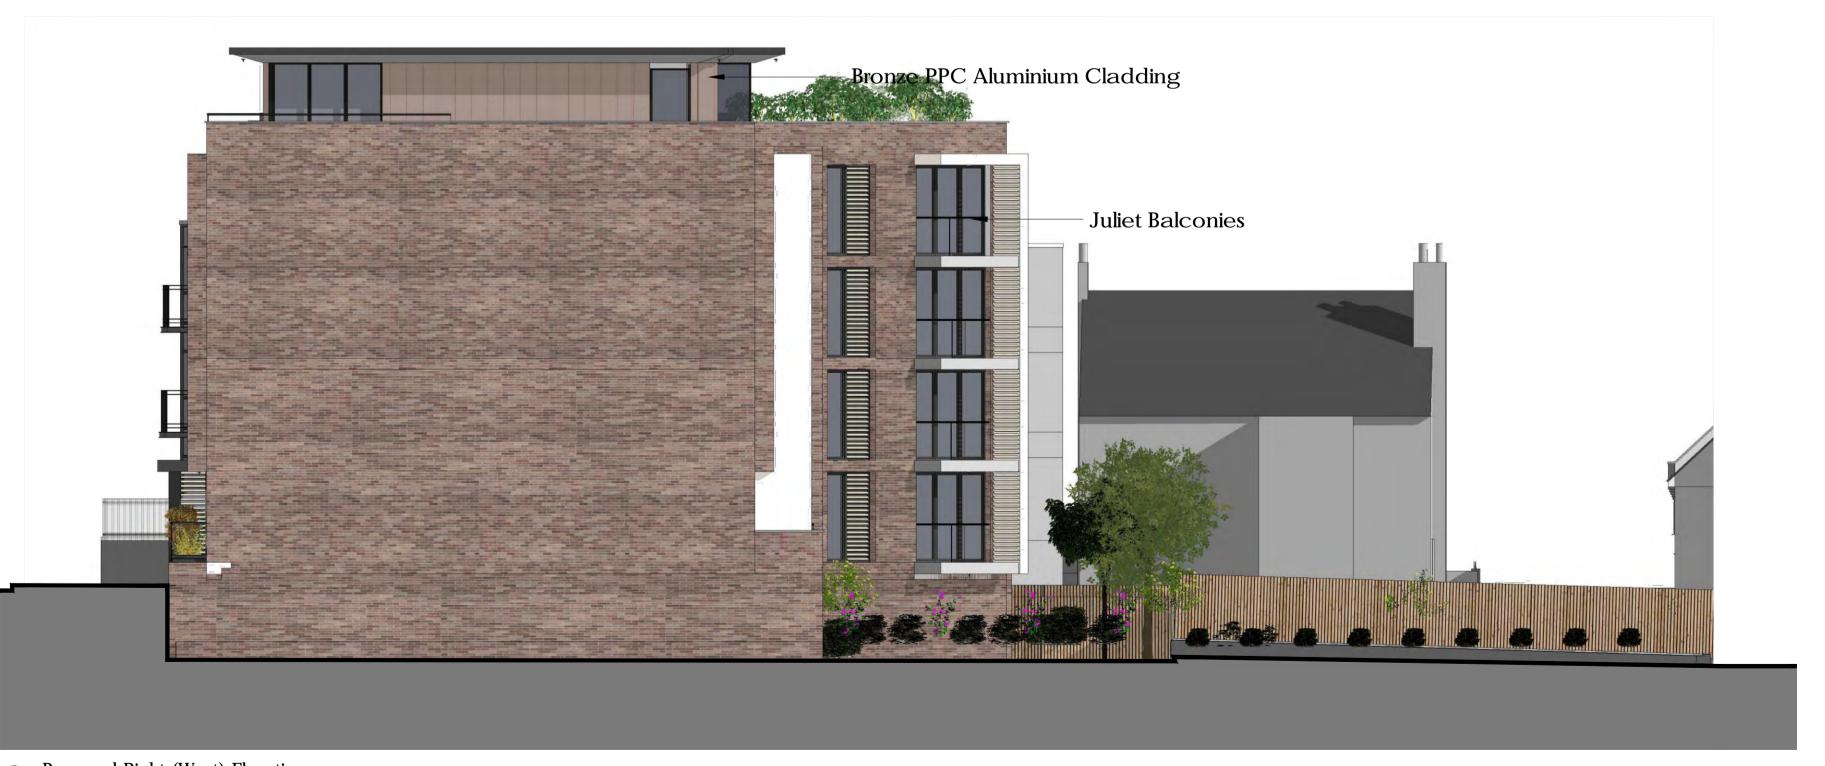

Proposed Right (West) Elevation

Do not scale this drawing. Work to figured dimensions only. This drawing is copyright of APS Designs and should only be reproduced with their express permission. Check all dimensions on site. Any discrepancies should be reported to APS Designs prior to commencement.

PROJECT STAGE: DRAWN BY: DATE:
Town Planning TE June 2016
CLIENT:

PROJECT: 258 Leigh Road

JOB NO: DRAWING NO: REVISION: 2408 08

DRAWING TITLE: SCALE: Proposed Elevations (2 of 2) 1:100 @ A1

The Design Studio